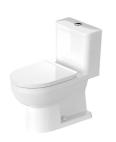

## **Duravit No.1 One-Piece toilet Duravit Rimless**® # 219601..U2 / 219601..U2

|< 14 3/8" Inch >|

| One-Piece toilet Duravit Rimless®                                                                                                           | Dimension              | Weight  | Order number |
|---------------------------------------------------------------------------------------------------------------------------------------------|------------------------|---------|--------------|
| rimless, WaterSense® listed, syphonic, 12" rough-in, vert<br>outlet, with dual flush piston valve, top flush, 1.32/0.92 gp<br>cUPC® listed* |                        |         |              |
| Colors                                                                                                                                      |                        |         |              |
| 00 White 20 HygieneGlaze (an antibacterial ceramic glaze provides almost indefinite effectiveness)                                          | that                   |         |              |
| Variant                                                                                                                                     |                        |         |              |
| ♦ ADA height                                                                                                                                | 14 3/8" x 28 1/8" Inch | 91.9 lb | 219601U2     |
| ♦ ADA height                                                                                                                                | 14 3/8" x 28 1/8" Inch | 91.9 lb | 219601U2     |
| Infobox                                                                                                                                     |                        |         |              |
| * Complies with following standards: ASME A112.19.2/CSA B45.1 and ASME A112.19.14                                                           |                        |         |              |
|                                                                                                                                             |                        |         |              |
| Mounting set for One-Piece and Two-Piece toilets, outlet 3 male thread, wall connection 1/2" - female thread, 1/2", NAMERICAN VERSION       |                        | 1.1 lb  | 001417       |
| Suitable products                                                                                                                           |                        |         |              |
| Toilet seat and cover removable, elongated, hinges stainle steel, without slow close,                                                       | ess                    |         | 002521       |
| Toilet seat and cover removable, elongated, hinges stainle steel, with slow close,                                                          | SS                     |         | 002529       |
|                                                                                                                                             |                        |         |              |