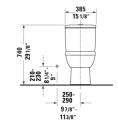

## **Duravit No.1 One-Piece toilet Duravit Rimless**® # 219601..U2 / 219601..U2

|< 14 3/8" Inch >|

| One-Piece toilet Duravit Rimless®                                                                                                           | Dimension              | Weight  | Order number |
|---------------------------------------------------------------------------------------------------------------------------------------------|------------------------|---------|--------------|
| rimless, WaterSense® listed, syphonic, 12" rough-in, vert<br>outlet, with dual flush piston valve, top flush, 1.32/0.92 gp<br>cUPC® listed* |                        |         |              |
| Colors                                                                                                                                      |                        |         |              |
| 00 White 20 HygieneGlaze (an antibacterial ceramic glaze provides almost indefinite effectiveness)                                          | that                   |         |              |
| Variant                                                                                                                                     |                        |         |              |
| ♦ ADA height                                                                                                                                | 14 3/8" x 28 1/8" Inch | 91.9 lb | 219601U2     |
| ♦ ADA height                                                                                                                                | 14 3/8" x 28 1/8" Inch | 91.9 lb | 219601U2     |
| Infobox                                                                                                                                     |                        |         |              |
| * Complies with following standards: ASME A112.19.2/CSA B45.1 and ASME A112.19.14                                                           |                        |         |              |
|                                                                                                                                             |                        |         |              |
| Mounting set for One-Piece and Two-Piece toilets, outlet 3 male thread, wall connection 1/2" - female thread, 1/2", NAMERICAN VERSION       |                        | 1.1 lb  | 001417       |
| Suitable products                                                                                                                           |                        |         |              |
| Toilet seat and cover removable, elongated, hinges stainle steel, without slow close,                                                       | ess                    |         | 002521       |
| Toilet seat and cover removable, elongated, hinges stainle steel, with slow close,                                                          | SS                     |         | 002529       |
|                                                                                                                                             |                        |         |              |

All drawings contain the necessary measurements which are subject to standard tolerances. They are stated in inch & mm and are non-binding. Exact measurements, in particular for customized installation scenarios, can only be taken from the finished ceramic piece.